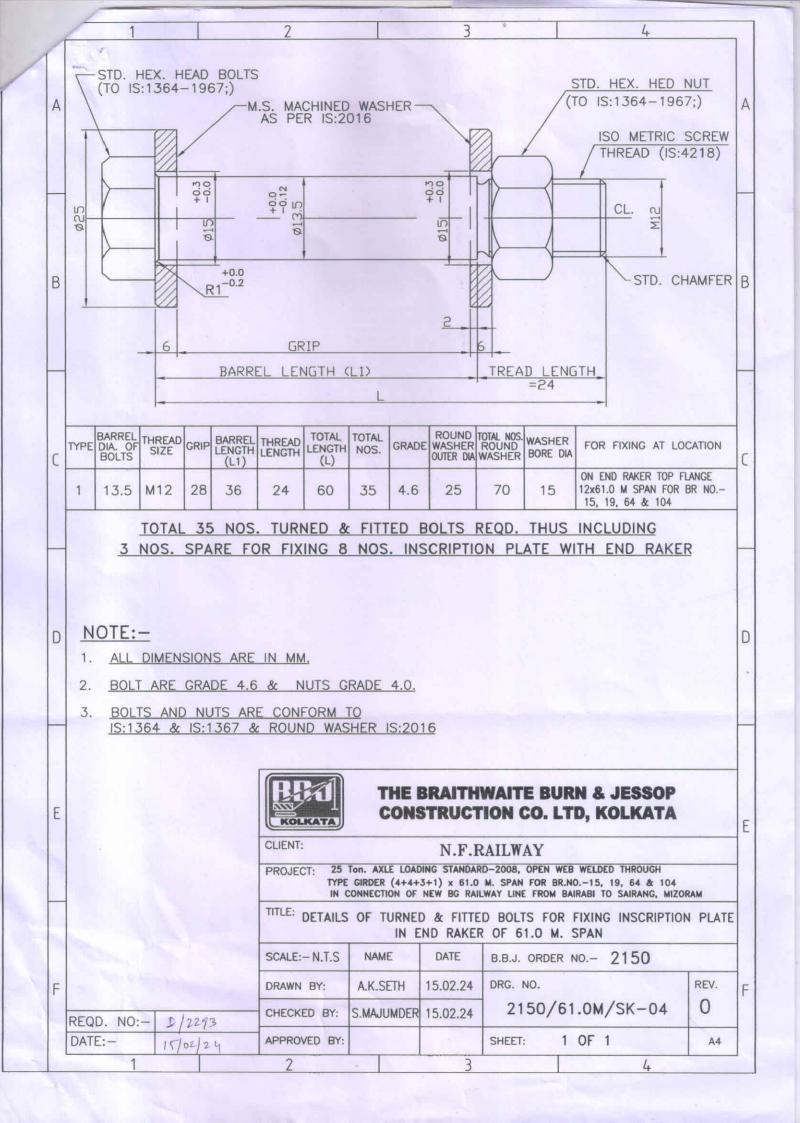

| TECHNICAL SPECIFICATION |                                                                                                                                                                                                                                                 |          |       |
|-------------------------|-------------------------------------------------------------------------------------------------------------------------------------------------------------------------------------------------------------------------------------------------|----------|-------|
| SI.No.                  | Item Description                                                                                                                                                                                                                                | Quantity | Units |
|                         | Manufactur & Supply of 12mm thick Cast Iron makeInscription Plate (For 61.0M Span) As per attached BBJ Drawing No. 2150/61.0M/IP/SK-03 (Rev:2) dt. 03.04.2023                                                                                   | 8        | Nos.  |
|                         | Manufactur & Supply Turned & Fitted Bolts (13.5mm dia) with Nuts<br>and Washers required for fixing Inscription Plate<br>Bolts are Grade:- 4.6 & Nuts Grade:- 4.0<br>As per attached BBJ Drawing No. 2150/61.0M/SK-04 (Rev:0)<br>dt. 15.02.2024 | 36       | Sets  |