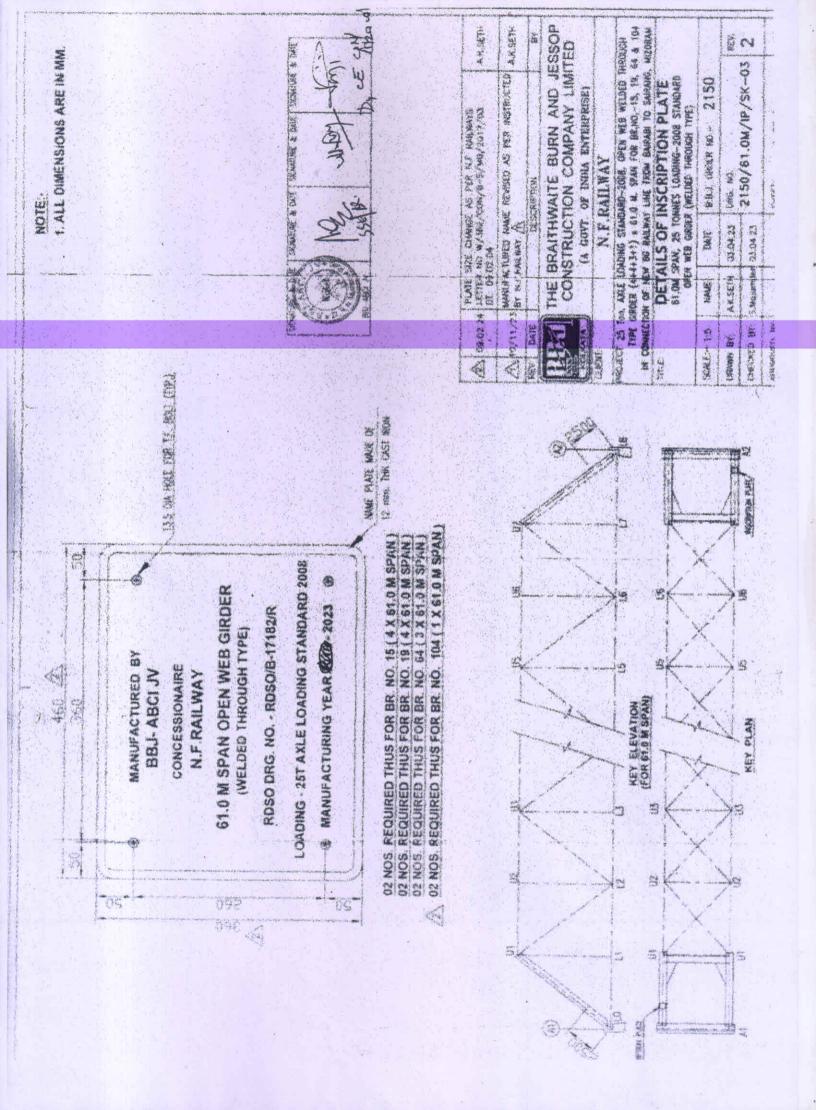

| TECHNICAL SPECIFICATION |                                                                                                                                                                                                                                                 |          |       |
|-------------------------|-------------------------------------------------------------------------------------------------------------------------------------------------------------------------------------------------------------------------------------------------|----------|-------|
| SI.No.                  | Item Description                                                                                                                                                                                                                                | Quantity | Units |
|                         | Manufactur & Supply of 12mm thick Cast Iron makeInscription Plate (For 61.0M Span) As per attached BBJ Drawing No. 2150/61.0M/IP/SK-03 (Rev:2) dt. 03.04.2023                                                                                   | 8        | Nos.  |
|                         | Manufactur & Supply Turned & Fitted Bolts (13.5mm dia) with Nuts<br>and Washers required for fixing Inscription Plate<br>Bolts are Grade:- 4.6 & Nuts Grade:- 4.0<br>As per attached BBJ Drawing No. 2150/61.0M/SK-04 (Rev:0)<br>dt. 15.02.2024 | 36       | Sets  |